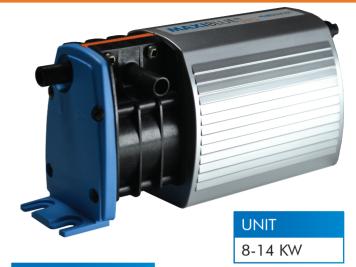

## PERFORMANCE

1) 21 dba

| MAX FLOW   | MAX HEAD | MAX LIFT |
|------------|----------|----------|
| 14 L/ HOUR | 8 METRES | 8 METRES |

Designed for high humidity environments and with high performance, the MAXIBLUE® PRO is ideally suited for mid range air conditioning systems. Its exceptional reliability is backed by a multi year warranty and with class leading performance/suction lift, the MAXIBLUE® PRO is ideal for installations in environments that are both demanding and expensive to access for maintenance.