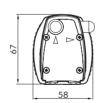

## IN THE BOX

PART NO. X87-707

#### MAXIBLUE® PRO package comes with:

- 2. 1x Black stepped connector
- 3. 2x D14 Unex clip
- 4. 1x Reservoir
- 5. 2x Mounting feet
- 6. 1x Pump with 2.5m Mains cable + 5m Alarm cable
- 7. 1x Soil pipe adaptor
- 8. 1x 24mm of 6.3mm ID braided PVC discharge hose (marked at meter intervals)