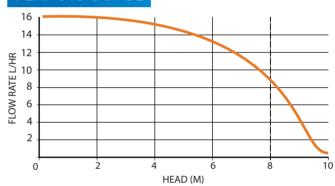

## PERFORMANCE

1) 21 dba

| MAX FLOW   | MAX HEAD | MAX LIFT |
|------------|----------|----------|
| 14 L/ HOUR | 8 METRES | 8 METRES |

Designed for high humidity environments and with high performance, the MAXIBLUE® PRO is ideally suited for mid range air conditioning systems. Its exceptional reliability is backed by a multi year warranty and with class leading performance/suction lift, the MAXIBLUE® PRO is ideal for installations in environments that are both demanding and expensive to access for maintenance.