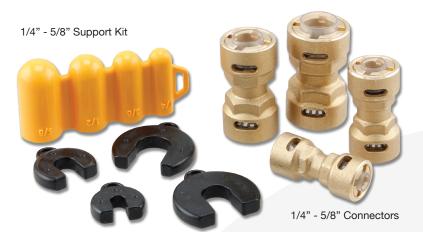

# PRO-Fit™ Quick Connect Push-to-Connect Refrigerant Fittings Available ONLY from FSW

| CODE  | SIZE        | DESCRIPTION                    | PK QTY |
|-------|-------------|--------------------------------|--------|
| B8200 | 1/4"        | PRO-Fit <sup>™</sup> Connector | 1      |
| B8201 | 3/8"        | PRO-Fit <sup>™</sup> Connector | 1      |
| B8202 | 1/2"        | PRO-Fit <sup>™</sup> Connector | 1      |
| B8203 | 5/8"        | PRO-Fit <sup>™</sup> Connector | 1      |
| B8205 | 3/4"        | PRO-Fit <sup>™</sup> Connector | 1      |
| B8206 | 7/8"        | PRO-Fit <sup>™</sup> Connector | 1      |
| B8204 | 1/4" - 5/8" | 1/4" - 5/8" Support Kit        | 1      |
| B8207 | 3/4" - 7/8" | 3/4" - 7/8" Support Kit        | 1      |

The 1/4 - 5/8" Support kit includes pipe depth gauge and 4 horeshoes to enable removal of fittings. The 3/4" - 7/8" support kit horseshoes have built in depth gauges on the back of each horseshoe\*.

3/4" & 7/8" Connectors