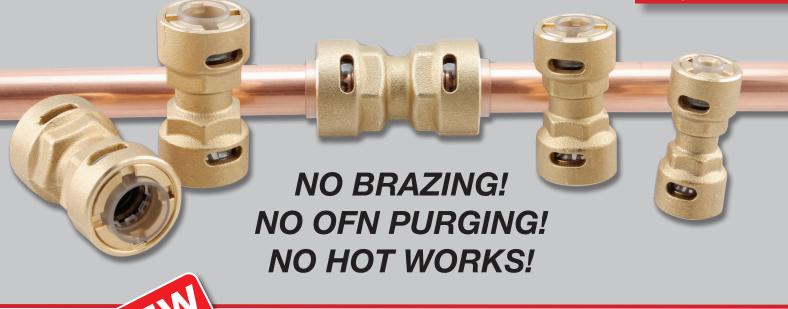

# PRO-Fit<sup>™</sup> Quick Connect Push-to-Connect Refrigerant Fittings Available ONLY from FSW

PRO-Fit™ Push to Connect Refrigerant Pipe Connectors

Joints pipe in seconds!

Approved for Hydrocarbon Refrigerants

PUSH-FIT

**PUSH-FIT** 

Sight window for connection verification

- Easy push-in connection
- Quick-release removal
- Airtight double O-ring seal
- Available in 1/4" 3/8" 1/2" 5/8" 3/4" & 7/8"
- Suitable for A2L & Hydrocarbons
- Flame FREE! Tool FREE Problem FREE!

## QUICK CONNECT