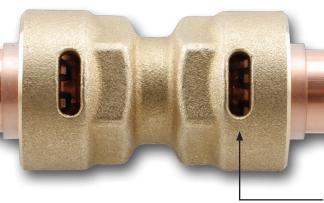

PUSH-FIT

**PUSH-FIT** 

Sight window for connection verification

- Easy push-in connection
- Quick-release removal
- Airtight double O-ring seal
- Available in 1/4" 3/8" 1/2" 5/8" 3/4" & 7/8"
- Suitable for A2L & Hydrocarbons
- Flame FREE! Tool FREE Problem FREE!

## **FEATURES**

- Quick & easy push fit connection
- Flame free: No Brazing or Flaring
- Quick release via optional removal tool.
- Robust brass body, durable and reliable.
- Leak-proof double O-Ring seal
- High tensile strength
- Vibration & impact resistant
- UV & Corrosion resistant
- Sight window for connection verification