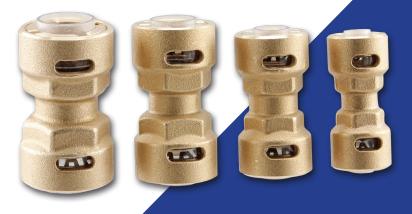

# PRO-Fit™ Quick Connect Push-to-Connect Refrigerant Fittings Available ONLY from FSW

| CODE  | SIZE        | DESCRIPTION                    | PK QTY |
|-------|-------------|--------------------------------|--------|
| B8200 | 1/4"        | PRO-Fit <sup>™</sup> Connector | 1      |
| B8201 | 3/8"        | PRO-Fit <sup>™</sup> Connector | 1      |
| B8202 | 1/2"        | PRO-Fit <sup>™</sup> Connector | 1      |
| B8203 | 5/8"        | PRO-Fit <sup>™</sup> Connector | 1      |
| B8205 | 3/4"        | PRO-Fit <sup>™</sup> Connector | 1      |
| B8206 | 7/8"        | PRO-Fit <sup>™</sup> Connector | 1      |
| B8204 | 1/4" - 5/8" | 1/4" - 5/8" Support Kit        | 1      |
| B8207 | 3/4" - 7/8" | 3/4" - 7/8" Support Kit        | 1      |

The 1/4 - 5/8" Support kit includes pipe depth gauge and 4 horeshoes to enable removal of fittings. The 3/4" - 7/8" support kit horseshoes have built in depth gauges on the back of each horseshoe\*.

3/4" & 7/8" Connectors