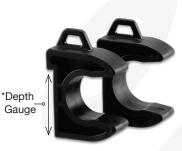

The 1/4 - 5/8" Support kit includes pipe depth gauge and 4 horeshoes to enable removal of fittings. The 3/4" - 7/8" support kit horseshoes have built in depth gauges on the back of each horseshoe\*.

3/4" & 7/8" Connectors