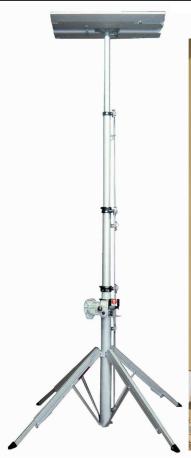

### **Electric portable Lifter**

#### Up to 4,9 m

The all purpose lifter is 'the' multi purpose device, an essential piece of equipment for any business involved in fitting airconditioning units and all loads

Any one of the range will make better use of man power, turning a 3 man lifting job into a 1 man lifting job.

- Constructed by heat treated, robust aluminum, compact, safety and reliability.
- Set-Up without tools, the legs can be release or fold in seconds without tools.
- 4 Legs, versatile and infinitely adjustment, available use in uneven ground with special design can let you
  working close to the wall (design UPTER)
- The variable speed control can be soft start or adjust the micro operating height.
- Emergency Stop Button, for stop raising / lowering immediately.
- Manual operation incase of power failure
- Automatic clutch breaker: it equipped to prevent to over weight loading.
- Level to ensure the proper set-up while and adjusting the telescoping legs
- CM 520 equiped with handle and transport wheels
- CM 340 with carry bags

| UPTER  | Basic<br>height | Lifting<br>height | Load<br>capacity                              | Weight<br>mast (*) | Dimensions closed | Dimensions operating |
|--------|-----------------|-------------------|-----------------------------------------------|--------------------|-------------------|----------------------|
| CM-340 | 970 mm          | 3,3 m             | 130 kg / 3,0 m<br>120 kg / 3,3 m              | 21 kg              | 300 x 300 mm      | 1100 x 1000 mm       |
| CM-520 | 1120 mm         | 4,9 m             | 140 kg / 3 m<br>130 kg / 4 m<br>90 kg / 4,9 m | 38 kg              | 380 x 380 mm      | 1400 x 1400 mm       |