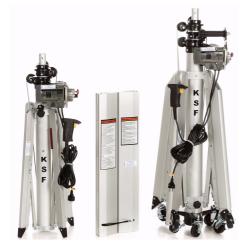

Plateform turns to 360°

Completely Portable
CM 340 = 2 carry bags
CM 520 = 2 wheels + handle

# **Electric portable Lifter**

UPTER CM 340 CM 520