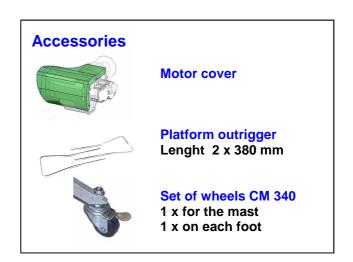

- Constructed by heat treated, robust aluminum, compact, safety and reliability.
- Set-Up without tools, the legs can be release or fold in seconds without tools.
- 4 Legs, versatile and infinitely adjustment, available use in uneven ground with special design can let you
  working close to the wall (design UPTER)
- The variable speed control can be soft start or adjust the micro operating height.
- Emergency Stop Button, for stop raising / lowering immediately.
- Manual operation incase of power failure
- Automatic clutch breaker: it equipped to prevent to over weight loading.
- Level to ensure the proper set-up while and adjusting the telescoping legs
- CM 520 equiped with handle and transport wheels
- CM 340 with carry bags

Plateform turns to 360°

Completely Portable
CM 340 = 2 carry bags
CM 520 = 2 wheels + handle