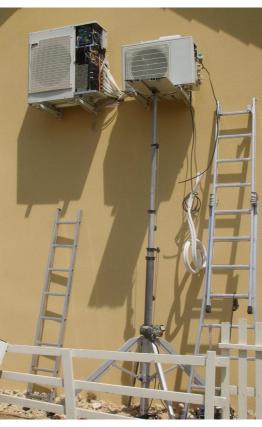

#### Up to 4,9 m

The all purpose lifter is 'the' multi purpose device, an essential piece of equipment for any business involved in fitting airconditioning units and all loads

Any one of the range will make better use of man power, turning a 3 man lifting job into a 1 man lifting job.

This range of portable lifting equipment will give your business the edge over your competition.

Better deploy manpower on site, make lifting jobs easier and the overall installation of loads quicker.

CM 520 equipped with wheels, option for CM 340