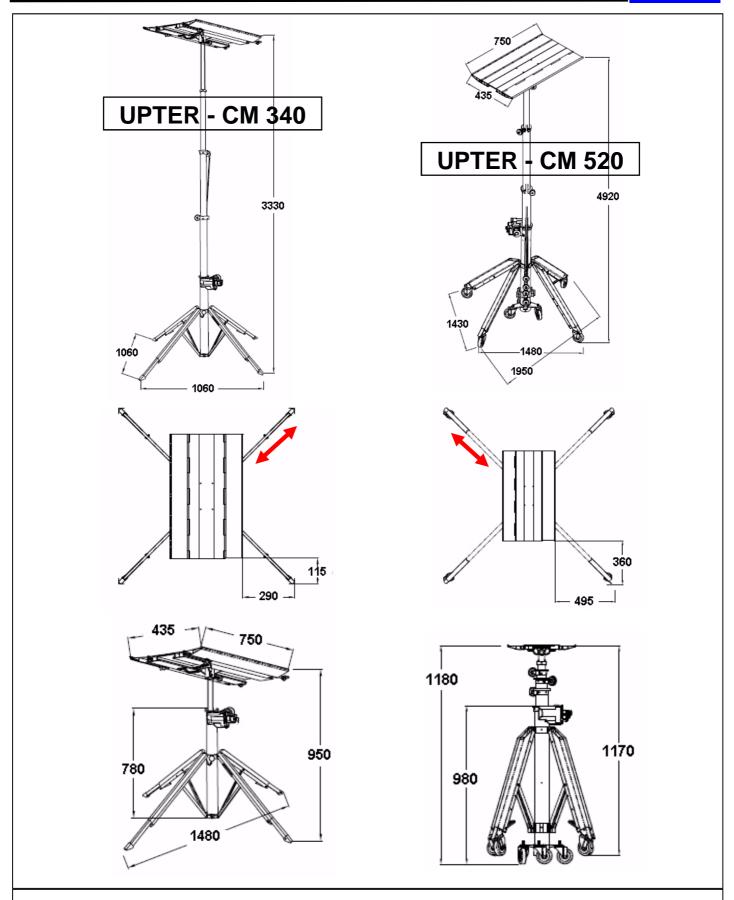

| UPTER  | Basic<br>height | Lifting<br>height | Load<br>capacity                              | Weight<br>mast (*) | Dimensions closed | Dimensions operating |
|--------|-----------------|-------------------|-----------------------------------------------|--------------------|-------------------|----------------------|
| CM-340 | 970 mm          | 3,3 m             | 130 kg / 3,0 m<br>120 kg / 3,3 m              | 21 kg              | 300 x 300 mm      | 1100 x 1000 mm       |
| CM-520 | 1120 mm         | 4,9 m             | 140 kg / 3 m<br>130 kg / 4 m<br>90 kg / 4,9 m | 38 kg              | 380 x 380 mm      | 1400 x 1400 mm       |

(\*) = Platform 440 x 750 mm, poids 5,3 kg

(\*\*) = closed to the wall