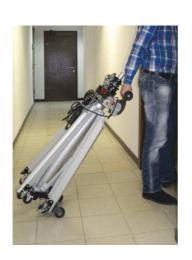

Plateform turns to 360°

Completely Portable
CM 340 = 2 carry bags
CM 520 = 2 wheels + handle