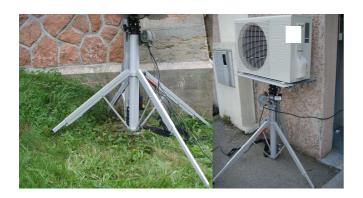

This range of portable lifting equipment will give your business the edge over your competition.

Better deploy manpower on site, make lifting jobs easier and the overall installation of loads quicker.

CM 520 equipped with wheels, option for CM 340

- Constructed by heat treated, robust aluminum, compact, safety and reliability.
- Set-Up without tools, the legs can be release or fold in seconds without tools.
- 4 Legs, versatile and infinitely adjustment, available use in uneven ground with special design can let you
  working close to the wall (design UPTER)
- The variable speed control can be soft start or adjust the micro operating height.
- Emergency Stop Button, for stop raising / lowering immediately.
- Manual operation incase of power failure
- Automatic clutch breaker: it equipped to prevent to over weight loading.
- Level to ensure the proper set-up while and adjusting the telescoping legs
- CM 520 equiped with handle and transport wheels
- CM 340 with carry bags

#### 4 telescoping legs

for unneven ground and Operation in confined space. Special design to work close to the wall

Manual operation with handle

Switch box

Level
To check if the lifter is on the correct position

Plateform turns to 360°

Completely Portable
CM 340 = 2 carry bags
CM 520 = 2 wheels + handle