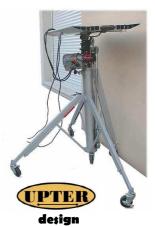

- Constructed by heat treated, robust aluminum, compact, safety and reliability.
- Set-Up without tools, the legs can be release or fold in seconds without tools.
- 4 Legs, versatile and infinitely adjustment, available use in uneven ground with special design can let you
  working close to the wall (design UPTER)
- The variable speed control can be soft start or adjust the micro operating height.
- Emergency Stop Button, for stop raising / lowering immediately.
- Manual operation incase of power failure
- Automatic clutch breaker: it equipped to prevent to over weight loading.
- Level to ensure the proper set-up while and adjusting the telescoping legs
- CM 520 equiped with handle and transport wheels
- CM 340 with carry bags

#### 4 telescoping legs

for unneven ground and Operation in confined space. Special design to work close to the wall

Manual operation with handle

Switch box

Level
To check if the lifter is on the correct position

Plateform turns to 360°

Completely Portable
CM 340 = 2 carry bags
CM 520 = 2 wheels + handle