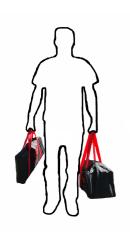

Plateform turns to 360°

Completely Portable
CM 340 = 2 carry bags
CM 520 = 2 wheels + handle